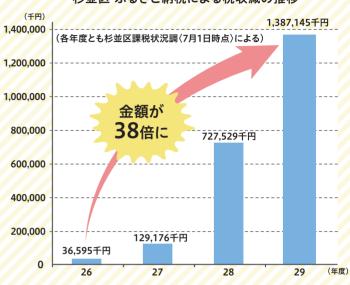

# ふるさと納税で住民税が流出しています

急増するふるさと納税によって、

杉並区でも約13億9000万円の住民税が流出しています。

皆さんはこの現状をどう思いますか?

一問い合わせは、区民生活部管理課ふるさと納税担当へ。

29年度、杉並区の住民税(特別区民税)は、ふるさと納税(他の 税収減の状況 自治体への寄附)制度の影響で、約13億9000万円の減収となり、 その額は、3年前の38倍にまで上りました(右図)。この額は、認可保育所3~4カ所整備でき

#### 杉並区 ふるさと納税による税収減の推移